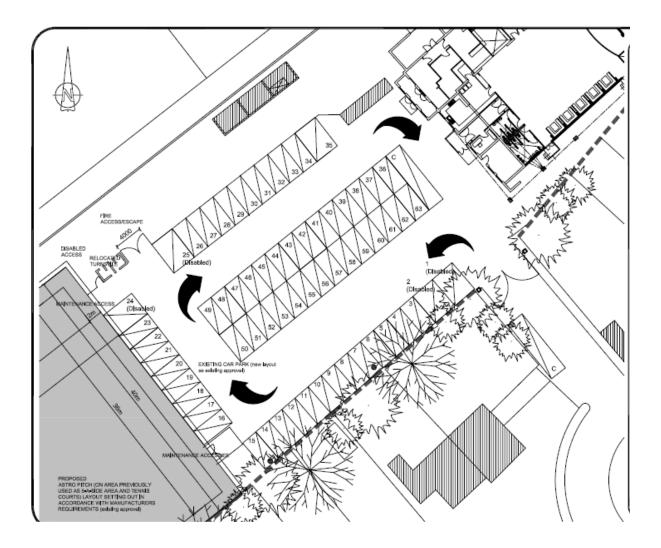

## Item 5.03

4/02275/15/ROC - VARIATION OF CONDITION 3 (PERMANENT EXTENDED HOURS OF USE FOR MONDAY TO THURSDAY 09.00 TO 22.000 HOURS AND FRIDAY 09.00 TO 21.30 HOURS AND TEMPORARY EXTENDED HOURS OF USE FOR A 12 MONTH PERIOD FOR SATURDAY 09.00 TO 20.00 HOURS) AND CONDITION 5 (PERMANENT RETENTION OF RETRACTABLE NET AT ITS FULL HEIGHT) OF PLANNING PERMISSION 4/01156/10 /FUL (ASTRO PITCH ON FORMER 5-A-SIDE AREA/TENNIS COURTS, CONSTRUCTION OF CHANGING/ANCILLARY TWO STOREY ACCOMMODATION BLOCK, FLOODLIGHTING OF ASTRO PITCH AND ASSOCIATED FENCING)

HEMEL HEMPSTEAD TOWN FOOTBALL CLUB, VAUXHALL ROAD, HEMEL HEMPSTEAD, HP2 4HW