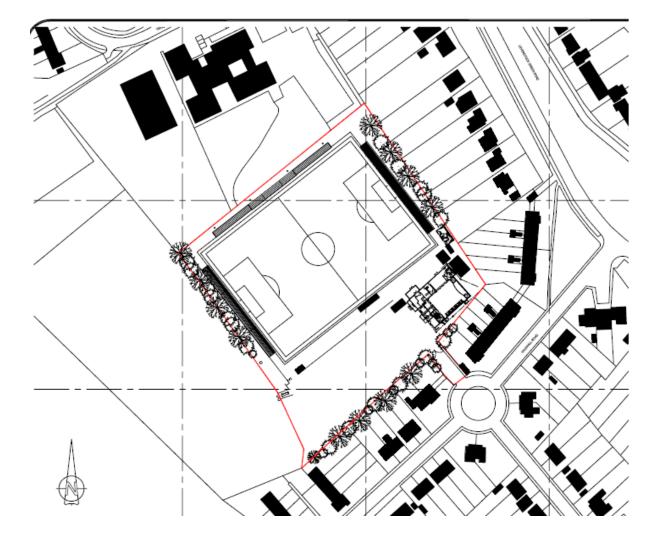

## Item 5.03

4/02275/15/ROC - VARIATION OF CONDITION 3 (PERMANENT EXTENDED HOURS OF USE FOR MONDAY TO THURSDAY 09.00 TO 22.000 HOURS AND FRIDAY 09.00 TO 21.30 HOURS AND TEMPORARY EXTENDED HOURS OF USE FOR A 12 MONTH PERIOD FOR SATURDAY 09.00 TO 20.00 HOURS) AND CONDITION 5 (PERMANENT RETENTION OF RETRACTABLE NET AT ITS FULL HEIGHT) OF PLANNING PERMISSION 4/01156/10 /FUL (ASTRO PITCH ON FORMER 5-A-SIDE AREA/TENNIS COURTS, CONSTRUCTION OF CHANGING/ANCILLARY TWO STOREY ACCOMMODATION BLOCK, FLOODLIGHTING OF ASTRO PITCH AND ASSOCIATED FENCING)

HEMEL HEMPSTEAD TOWN FOOTBALL CLUB, VAUXHALL ROAD, HEMEL HEMPSTEAD, HP2 4HW